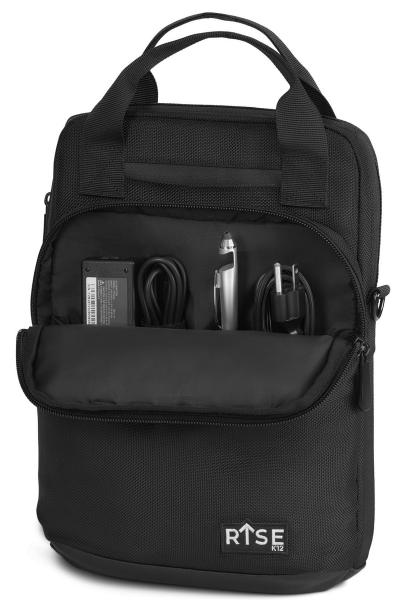

## Rise K12 Voyager Sleeve with Pouch

| SKU                        | RAVIIPG1                                 | Product Weight                | 1.7 lbs           |
|----------------------------|------------------------------------------|-------------------------------|-------------------|
| Device Compatibility       | Tablets up to 12.9"                      | Shipping Units per Carton     | 10                |
| Color & Material           | Black, water resistant ballistic nylon   | Shipping Weight (with carton) | 17 lbs            |
| Package Contents           | Case with built-on pouch, shoulder strap | Shipping Dimensions (LxWxH)   | 14" x 10.5" x 16" |
| Product Dimensions (LxWxH) | 9" x 2.5" x 12.5"                        |                               |                   |