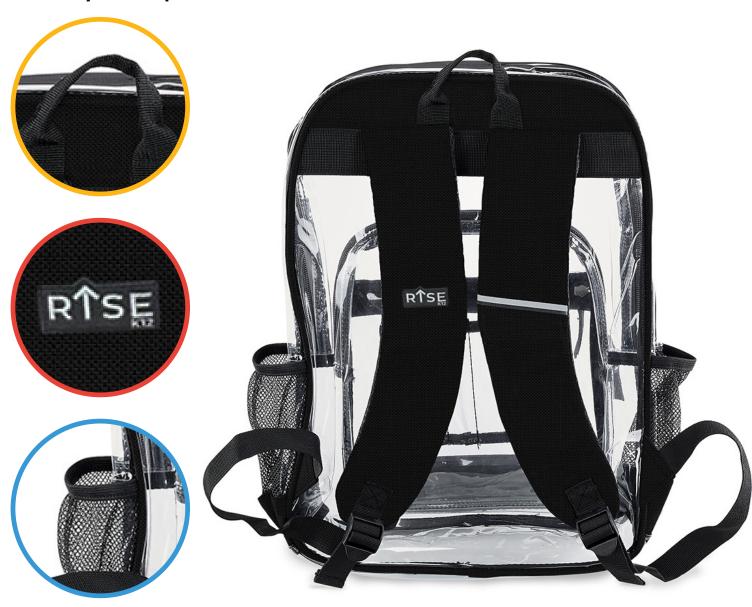

## **Product Information Sheet**

Rise K12 Crystal Backpack

| SKU                        | RABPCG1                                         | Product Weight                | 1.1 lbs           |
|----------------------------|-------------------------------------------------|-------------------------------|-------------------|
| Device Compatibility       | Devices up to 15",<br>Laptops, Chromebooks      | Shipping Units per Carton     | 20                |
| Color & Material           | Clear, water-resistant<br>PVC with mesh pockets | Shipping Weight (with carton) | 26.4 lbs          |
| Product Dimensions (LxWxH) | 12" x 5" x 16"                                  | Shipping Dimensions (LxWxH)   | 17.5" x 14" x 19" |