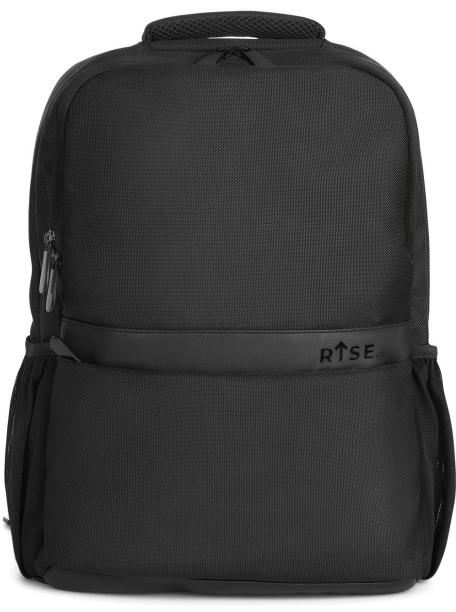

## **Product Information Sheet**

**Rise K12** Ascend Backpack

|  | SKU                        | RABPIGI                                    | Product Weight                | 2.1 lbs         |
|--|----------------------------|--------------------------------------------|-------------------------------|-----------------|
|  | Device Compatibility       | Devices up to 15",<br>Laptops, Chromebooks | Shipping Units per Carton     | 10              |
|  | Color & Material           | Black, water resistant<br>ballistic nylon  | Shipping Weight (with carton) | 23 lbs          |
|  | Product Dimensions (LxWxH) | 12″ x 5″ x 17″                             | Shipping Dimensions (LxWxH)   | 18" x 14" x 20" |