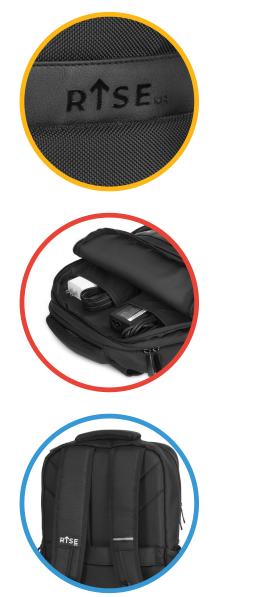

## **Product Information Sheet**

**Rise K12** Ascend Backpack

|  | SKU                        | RABPIGI                                    | Product Weight                | 2.1 lbs         |
|--|----------------------------|--------------------------------------------|-------------------------------|-----------------|
|  | Device Compatibility       | Devices up to 15",<br>Laptops, Chromebooks | Shipping Units per Carton     | 10              |
|  | Color & Material           | Black, water resistant<br>ballistic nylon  | Shipping Weight (with carton) | 23 lbs          |
|  | Product Dimensions (LxWxH) | 12″ x 5″ x 17″                             | Shipping Dimensions (LxWxH)   | 18" x 14" x 20" |