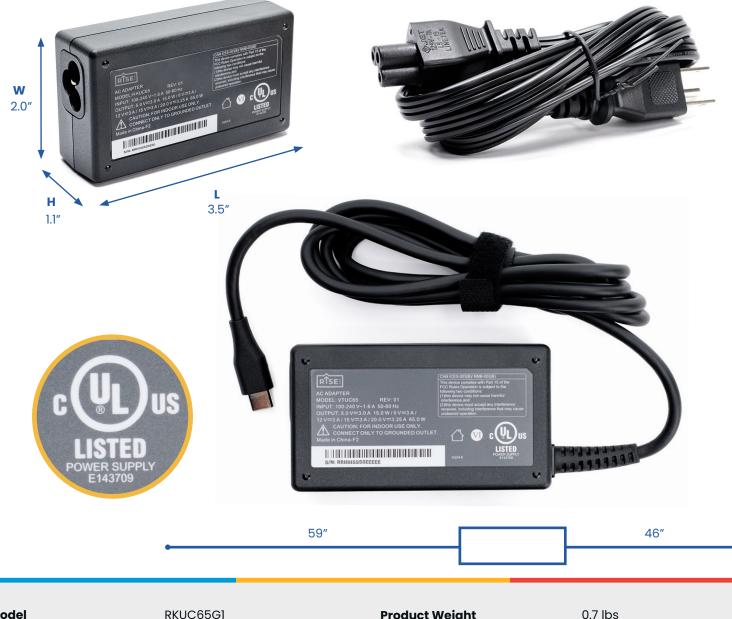

## Rise K12 65W USB-C AC POWER ADAPTER

| Model                   | RKUC65G1                      | Product Weight                | 0.7 lbs                                           |
|-------------------------|-------------------------------|-------------------------------|---------------------------------------------------|
| USB-C Cord Length       | 59″                           | Connectors                    | 3-Prong Power Plug Mates<br>with Type-C Connector |
| AC Cord Length          | 46″                           | Package Contents              | 65W Desktop Adapter,<br>AC Cord                   |
| Case Dimensions (LxWxH) | 3.5" x 2.0" x 1.1"            | Shipping Units per Carton     | 25 pcs                                            |
| Power Delivery          | PD 3.0 for Universal Charging | Shipping Weight (with carton) | 20 lbs                                            |
| Safety Standard         | UL Listed in US and Canada    | Shipping Dimensions (LxWxH)   | 19.4" x 15.5" x 6.9"                              |