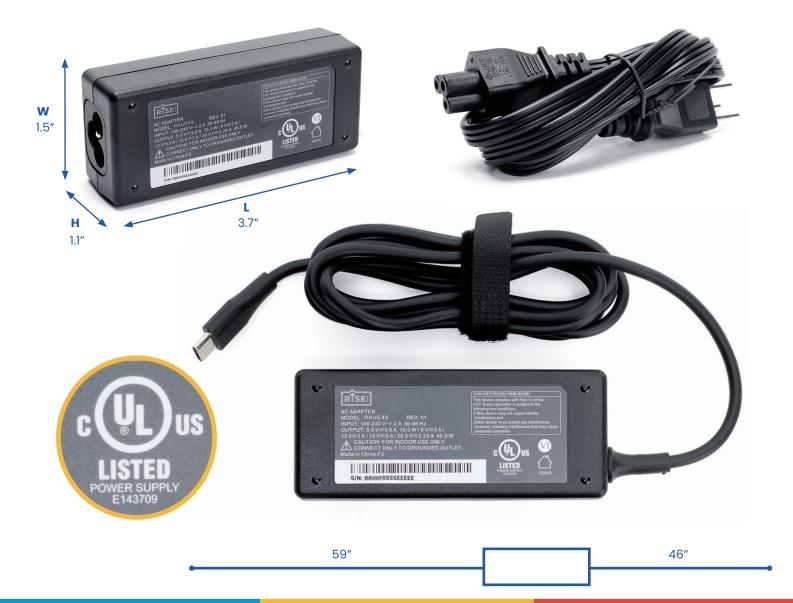

## Rise K12 45W USB-C AC POWER ADAPTER

| Model                   | RKUC45GI                   | Product Weight                | 0.57 lbs                                       |
|-------------------------|----------------------------|-------------------------------|------------------------------------------------|
| USB-C Cord Length       | 59"                        | Connectors                    | 3-Prong Power Plug Mates with Type-C Connector |
| AC Cord Length          | 46"                        | Package Contents              | 45W Desktop Adapter,<br>AC Cord                |
| Case Dimensions (LxWxH) | 3.7" x 1.5" x 1.1"         | Shipping Units per Carton     | 25 pcs                                         |
| Power Delivery          | PD 3.0                     | Shipping Weight (with carton) | 17.5 lbs                                       |
| Safety Standard         | UL Listed in US and Canada | Shipping Dimensions (LxWxH)   | 19.4" x 15.5" x 6.9"                           |