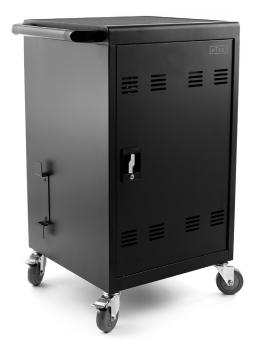

## Rise K12 30-Unit Charging Cart

| SKU                                   | RKB30G1                                                                                                                           | Casters                                         | 4" non-marring PVC casters<br>2 locking, 2 non-locking |
|---------------------------------------|-----------------------------------------------------------------------------------------------------------------------------------|-------------------------------------------------|--------------------------------------------------------|
| Device Capacity                       | 30                                                                                                                                | Front Door Dimensions                           | Right opening: 18.75"W x 29"H<br>Swing width: 17"      |
| Device Compatibility                  | Chromebooks, Apple products, tablets                                                                                              | Device Slot Dimensions<br>(LxWxH)               | 13" x 1" x 10.5"                                       |
| Outlet Configuration                  | Perpendicular to power strip                                                                                                      | Points of Security &<br>Padlock Brackets        | 4, none                                                |
| Color & Material                      | Matte Black, Powder<br>Coated Steel                                                                                               | Product Dimensions<br>Including Casters (LxWxH) | 24.13" x 21.56" x 38.41"                               |
| Charge Cord Length<br>& Charging Type | 6ft, Static                                                                                                                       | Product Weight                                  | 92 lbs                                                 |
| Power Rating & Voltage                | (2) 1875W, 120V                                                                                                                   | Shipping Dimensions (LxWxH)                     | 24" x 23" x 40"                                        |
| Package Contents                      | 1 cable bracket, 1 handle,<br>assembly instructions, 1 box w/4<br>casters, cord clips, wrench,<br>2 pairs of keys, 2 power strips | Shipping Weight                                 | 95 lbs                                                 |
| Assembly Requirements                 | Minor assembly required                                                                                                           | Units per Pallet<br>& Total Weight              | 4 (425 lbs)                                            |