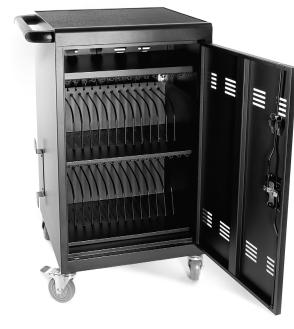

## Rise K12 30-Unit Charging Cart

| SKU                                   | RKB30G1                                                                                                                           | Casters                                         | 4" non-marring PVC casters<br>2 locking, 2 non-locking |
|---------------------------------------|-----------------------------------------------------------------------------------------------------------------------------------|-------------------------------------------------|--------------------------------------------------------|
| Device Capacity                       | 30                                                                                                                                | Front Door Dimensions                           | Right opening: 18.75"W x 29"H<br>Swing width: 17"      |
| Device Compatibility                  | Chromebooks, Apple products, tablets                                                                                              | Device Slot Dimensions<br>(LxWxH)               | 13" x 1" x 10.5"                                       |
| Outlet Configuration                  | Perpendicular to power strip                                                                                                      | Points of Security &<br>Padlock Brackets        | 4, none                                                |
| Color & Material                      | Matte Black, Powder<br>Coated Steel                                                                                               | Product Dimensions<br>Including Casters (LxWxH) | 24.13" x 21.56" x 38.41"                               |
| Charge Cord Length<br>& Charging Type | 6ft, Static                                                                                                                       | Product Weight                                  | 92 lbs                                                 |
| Power Rating & Voltage                | (2) 1875W, 120V                                                                                                                   | Shipping Dimensions (LxWxH)                     | 24" x 23" x 40"                                        |
| Package Contents                      | 1 cable bracket, 1 handle,<br>assembly instructions, 1 box w/4<br>casters, cord clips, wrench,<br>2 pairs of keys, 2 power strips | Shipping Weight                                 | 95 lbs                                                 |
| Assembly Requirements                 | Minor assembly required                                                                                                           | Units per Pallet<br>& Total Weight              | 4 (425 lbs)                                            |