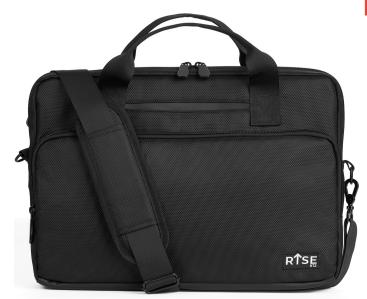

## **Product Information Sheet**

Rise K12 15" Horizon Carry Case

| SKU                        | RAH15G1                                    | Product Weight                | 2.1 lbs             |
|----------------------------|--------------------------------------------|-------------------------------|---------------------|
| Device Compatibility       | Devices up to 15", Laptops,<br>Chromebooks | Shipping Units per Carton     | 10                  |
| Color & Material           | Black, water resistant ballistic nylon     | Shipping Weight (with carton) | 22 lbs              |
| Package Contents           | Case with built-on pouch, shoulder strap   | Shipping Dimensions (LxWxH)   | 17" x 12.5" x 17.5" |
| Product Dimensions (LxWxH) | 16" x 2.5" x 11"                           |                               |                     |