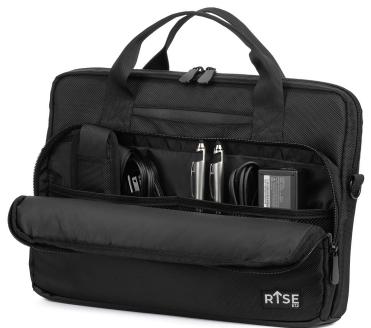

## **Product Information Sheet**

Rise K12 15" Horizon Carry Case

| SKU                        | RAH15G1                                    | Product Weight                | 2.1 lbs             |
|----------------------------|--------------------------------------------|-------------------------------|---------------------|
| Device Compatibility       | Devices up to 15", Laptops,<br>Chromebooks | Shipping Units per Carton     | 10                  |
| Color & Material           | Black, water resistant ballistic nylon     | Shipping Weight (with carton) | 22 lbs              |
| Package Contents           | Case with built-on pouch, shoulder strap   | Shipping Dimensions (LxWxH)   | 17" x 12.5" x 17.5" |
| Product Dimensions (LxWxH) | 16" x 2.5" x 11"                           |                               |                     |