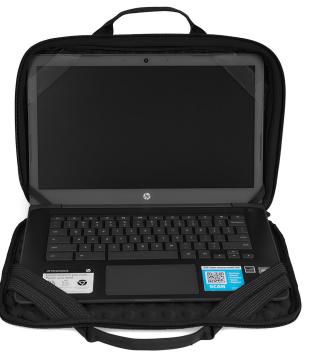

## **Product Information Sheet**

Rise K12 14" Wingman Case with Pouch

| SKU                        | RAW14PG1                                 | Product Weight                | 2.2 lbs         |
|----------------------------|------------------------------------------|-------------------------------|-----------------|
| Device Compatibility       | 14" Chromebooks                          | Shipping Units per Carton     | 10              |
| Color & Material           | Black, water resistant ballistic nylon   | Shipping Weight (with carton) | 23 lbs          |
| Package Contents           | Case with built-on pouch, shoulder strap | Shipping Dimensions (LxWxH)   | 15" x 11" x 16" |
| Product Dimensions (LxWxH) | 15" x 2.5" x 10"                         | Protection                    | 6 anchor straps |