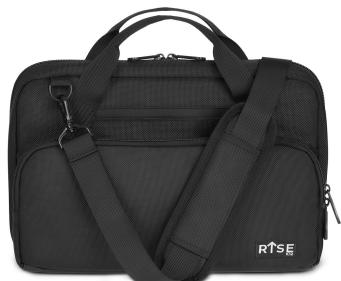

## **Product Information Sheet**

Rise K12 14" Wingman Case with Pouch

| SKU                        | RAW14PG1                                 | Product Weight                | 2.2 lbs         |
|----------------------------|------------------------------------------|-------------------------------|-----------------|
| Device Compatibility       | 14" Chromebooks                          | Shipping Units per Carton     | 10              |
| Color & Material           | Black, water resistant ballistic nylon   | Shipping Weight (with carton) | 23 lbs          |
| Package Contents           | Case with built-on pouch, shoulder strap | Shipping Dimensions (LxWxH)   | 15" x 11" x 16" |
| Product Dimensions (LxWxH) | 15" x 2.5" x 10"                         | Protection                    | 6 anchor straps |