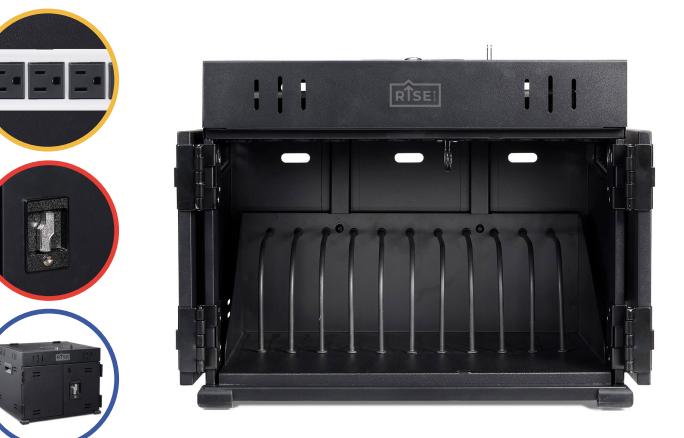

## Rise K12 12-Unit Charging Cabinet

| SKU                                   | RKC12G1                                                       | Front Door Dimensions (LxW)                         | Left opening: 10.75"W x 11.75"H,<br>Swing width: 13" Right opening:<br>10.75W" x 11.25H", Swing width: 12.38" |
|---------------------------------------|---------------------------------------------------------------|-----------------------------------------------------|---------------------------------------------------------------------------------------------------------------|
| Device Capacity                       | 12                                                            | Device Slot Dimensions (LxWxH) 15.38" x 1.38" x 10" |                                                                                                               |
| Device Compatibility                  | Chromebooks, Apple<br>products, tablets                       | Points of Security &<br>Padlock Brackets            | 4, 2 (Padlock brackets<br>sold separately)                                                                    |
| Outlet Configuration                  | Parallel to power strip                                       | Product Dimensions (LxWxH)                          | 23.28" x 17.43" x 15.20"                                                                                      |
| Color & Material                      | Matte Black, Powder<br>Coated Steel                           | Product Weight                                      | 35 lbs                                                                                                        |
| Charge Cord Length<br>& Charging Type | 6ft, Static                                                   | Shipping Dimensions (LxWxH)                         | 25.5″ x 20″ x 18.25″                                                                                          |
| Power Rating & Voltage                | 1875W, 120V                                                   | Shipping Weight                                     | 37 lbs                                                                                                        |
| Package Contents                      | 2 pairs of keys, 1 power strip with power cable, instructions | Units per Pallet<br>& Total Weight                  | 12 (500 lbs)                                                                                                  |