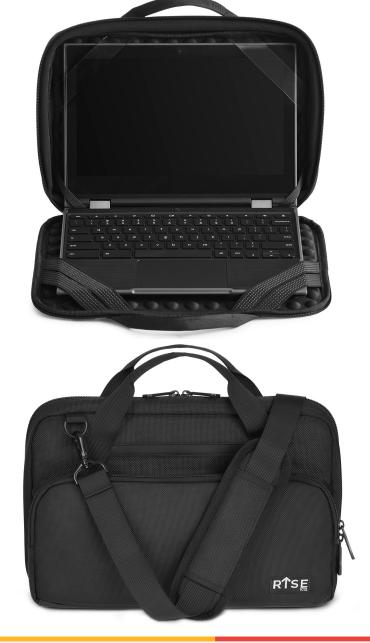

## Rise K12 11" Wingman Case with Pouch

| ѕки                        | RAW11PG1                                    | Product Weight                | 1.8 lbs           |
|----------------------------|---------------------------------------------|-------------------------------|-------------------|
| Device Compatibility       | 11.6" Chromebooks                           | Shipping Units per Carton     | 10                |
| Color & Material           | Black, water resistant<br>ballistic nylon   | Shipping Weight (with carton) | 21 lbs            |
| Package Contents           | Case with built-on<br>pouch, shoulder strap | Shipping Dimensions (LxWxH)   | 14.5″ x 10″ x 17″ |
| Product Dimensions (LxWxH) | 14" x 2.5" x 9"                             | Protection                    | 6 anchor straps   |