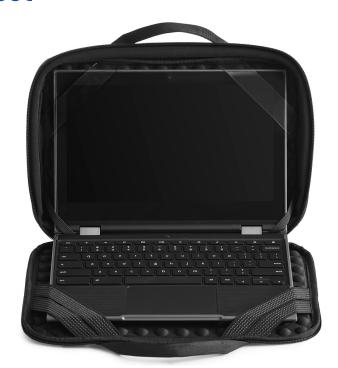

## **Product Information Sheet**

| SKU                        | RAWIIGI                                | Product Weight                | 1.7 lbs           |
|----------------------------|----------------------------------------|-------------------------------|-------------------|
| Device Compatibility       | 11.6" Chromebooks                      | Shipping Units per Carton     | 10                |
| Color & Material           | Black, water resistant ballistic nylon | Shipping Weight (with carton) | 19 lbs            |
| Package Contents           | Case and shoulder strap                | Shipping Dimensions (LxWxH)   | 14.5" x 10" x 14" |
| Product Dimensions (LxWxH) | 14" x 1.5" x 9"                        | Protection                    | 6 anchor straps   |